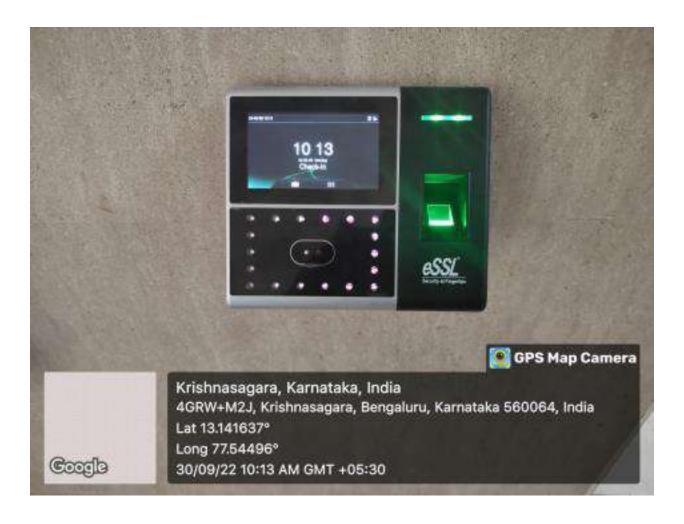

### **Biometric Thumb machine:**

A Biometric Thumb machine is provided for Ladies and Gents with biometric attendance.