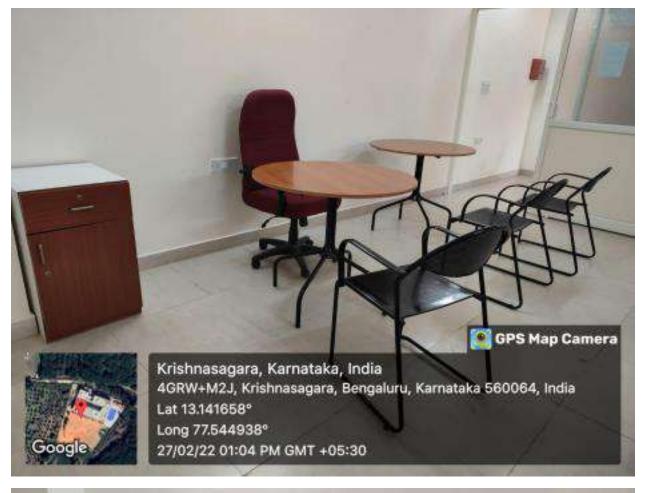

# b. Counseling

**Counseling Room:** Counseling facility is provided for girls and boys with expert Counsellor.

c. Common Rooms A Common Room for girls are available.

### Ladies Common Room:

**Girls Hostel:** Separate hostel facility is provided for girls and boys with biometric attendance.