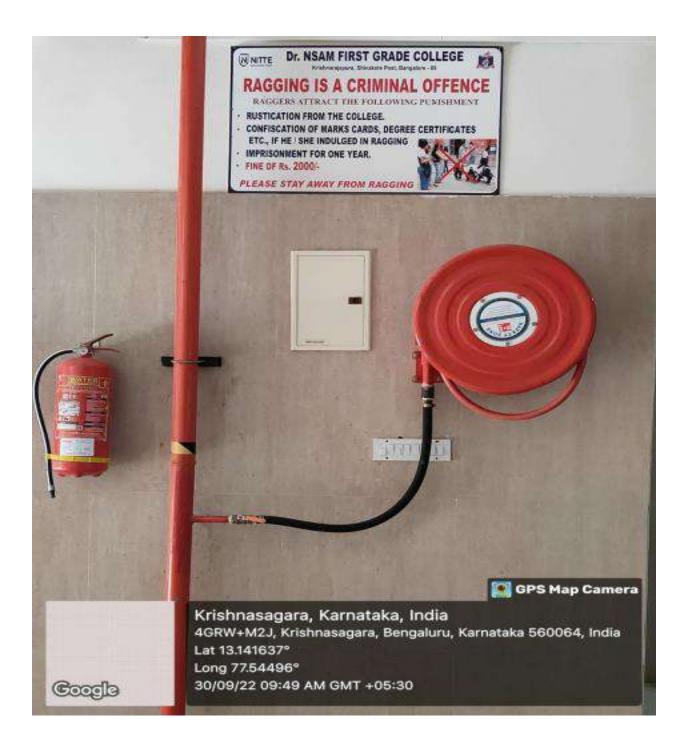

### **Fire Extinguisher :**

Fire safety measures are available. Fire station is situated within five kilometers, Yelahanka.

Washroom: Clean and Hygienic Washrooms facility is provided for girls and boys.