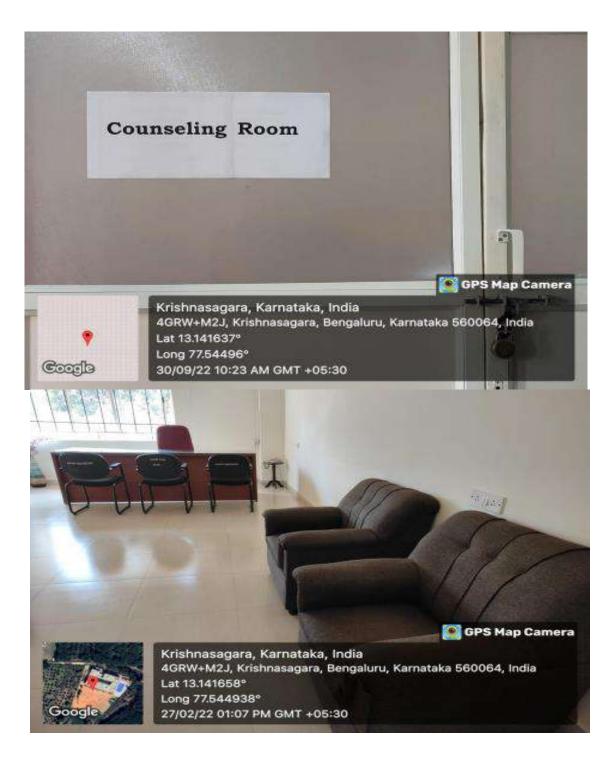

# b. Counseling

**Counseling Room:** Counseling facility is provided for girls and boys with expert Counsellor.

c. Common Rooms A Common Room for girls are available.