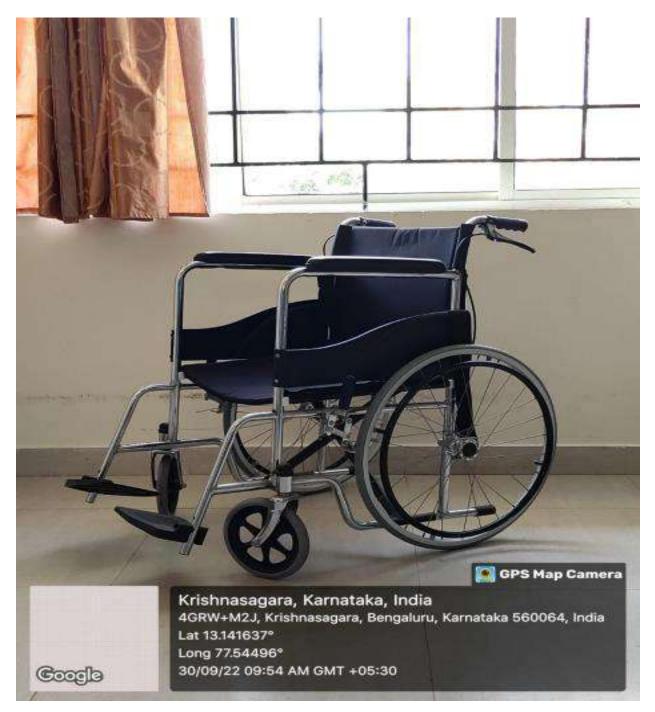

## Wheel chair:

Facilities available on WCHR and ramp to assist persons with disability