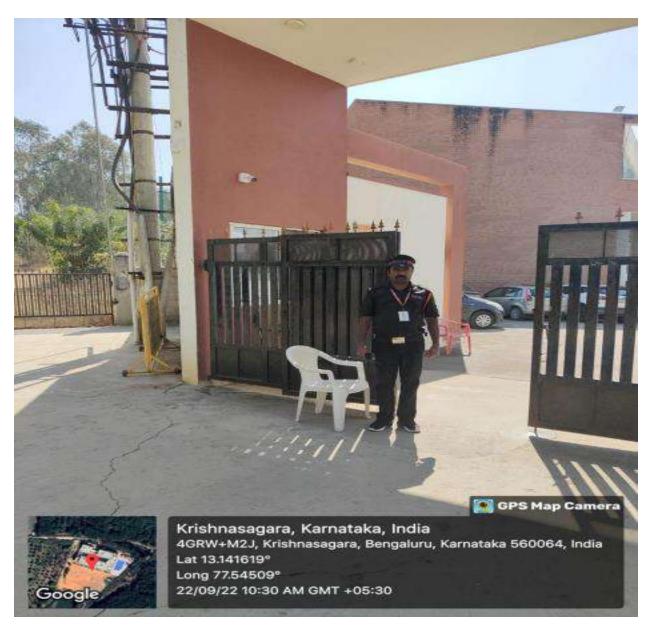

#### **Security Personnel:**

Security guards are appointed for each floor, canteen, hostels, parking area, front and back gates and common areas.

Institution is providing sanitary pads and an Incinerator Machine for proper disposal of pads.