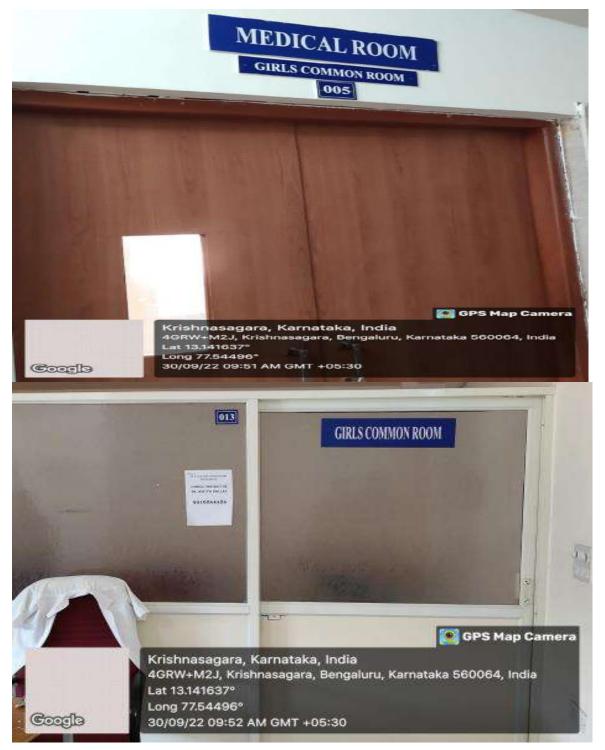

# b. Counseling

**Counseling Room:** Counseling facility is provided for girls and boys with expert Counsellor.

c. Common Rooms A Common Room for girls are available.

### Ladies Common Room:

**Girls Hostel:** Separate hostel facility is provided for girls and boys with biometric attendance.